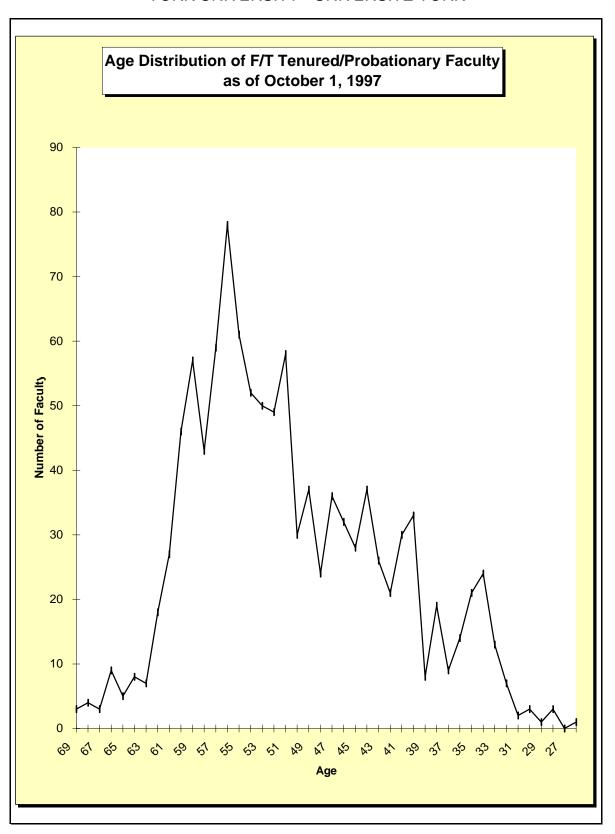

## York Full-Time Tenured/Probationary Faculty Age Distribution as of October 1, 1997

NOTE: Mean - 50.30 YEARS

Median - 52 YEARS

Std. Dev. - 8.48 YEARS

|          |        |         | Cumulative       |
|----------|--------|---------|------------------|
| Age      | Number | Percent | Percentage       |
| 69       | 3      | 0.27%   | 0.27%            |
| 68       | 4      | 0.36%   | 0.64%            |
| 67       | 3      | 0.27%   | 0.91%            |
| 66       | 9      | 0.82%   | 1.73%            |
| 65       | 5      | 0.46%   | 2.19%            |
| 64       | 8      | 0.73%   | 2.92%            |
| 63       | 7      | 0.64%   | 3.56%            |
| 62       | 18     | 1.64%   | 5.20%            |
| 61       | 27     | 2.46%   | 7.66%            |
| 60       | 46     | 4.19%   | 11.85%           |
| 59       | 57     | 5.20%   | 17.05%           |
| 58       | 43     | 3.92%   | 20.97%           |
| 57       | 59     | 5.38%   | 26.34%           |
| 56       | 78     | 7.11%   | 33.45%           |
| 55       | 61     | 5.56%   | 39.02%           |
| 54       | 52     | 4.74%   | 43.76%           |
| 53       | 50     | 4.56%   | 48.31%           |
| 52       | 49     | 4.47%   | 52.78%           |
| 51       | 58     | 5.29%   | 58.07%           |
| 50       | 31     | 2.83%   | 60.89%           |
| 49       | 37     | 3.37%   | 64.27%           |
| 48       | 24     | 2.19%   | 66.45%           |
| 47       | 36     | 3.28%   | 69.74%           |
| 46       | 32     | 2.92%   | 72.65%           |
| 45       | 28     | 2.55%   | 75.21%           |
| 44       | 37     | 3.37%   | 78.58%           |
| 43       | 26     | 2.37%   | 80.95%           |
| 42       | 21     | 1.91%   | 82.86%           |
| 41       | 30     | 2.73%   | 85.60%           |
| 40       | 33     | 3.01%   | 88.61%           |
| 39       | 8      | 0.73%   | 89.33%           |
| 38       | 19     | 1.73%   | 91.07%           |
| 37       | 9      | 0.82%   | 91.89%           |
| 36       | 14     | 1.28%   | 93.16%           |
| 35       | 21     | 1.28%   | 95.08%           |
| 34       | 24     | 2.19%   | 97.27%           |
| 33       | 13     | 1.19%   | 98.45%           |
| 32       | 7      | 0.64%   | 98.45%<br>99.09% |
| 31       | 2      | 0.64%   | 99.09%<br>99.27% |
| 30       | 3      | 0.18%   | 99.27%           |
| 29       | 3      |         | 99.54%<br>99.82% |
|          |        | 0.27%   |                  |
| 28<br>27 | 0<br>1 | 0.00%   | 99.82%           |
|          |        | 0.09%   | 99.91%           |
| 25       | 1      | 0.09%   | 100.00%          |
| I        | 1,097  | 100.00% |                  |
|          |        |         |                  |